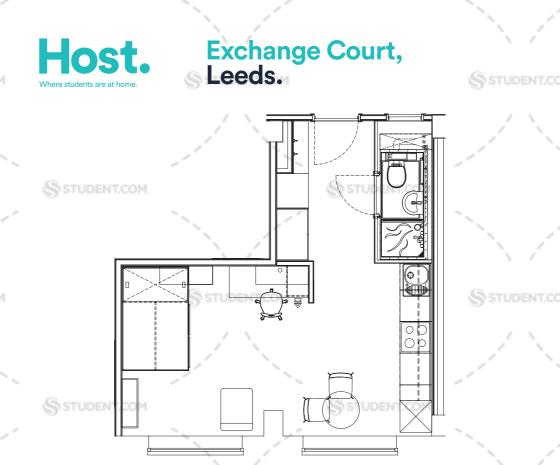

# Exchange Court, Leeds.

STUDENT.C

STUDENT.COM

# **Gold Studio with Balcony**

Floors G, 1, 2, 3, 4, 6 & 7 TUDENT.COM

- Private en-suite
- Private open plan kitchen
- Oven, 4 ring hob, microwave, extractor
- Undercounter fridge/freezer
- 3/4 double bed
- Desk & office chair
- Under & over desk shelving unit
- Full length mirror
- Private dining suite\*
- Lucky8 Lounge\*
- Padel Court\*

### 0777 357 7031

- Golf simulator\*
- Cinema room\*
- Yoga and PT studio\*
- Study room\*
- Relaxation room\*
- Arts and crafts room\*
- Gaming room\*
- Music room\*
- Karaoke lounge\*
- Secure bicycle parking

#### STUDENT.COM

\*-subject to final confirmation.

26m<sup>2</sup>

Average Floor Space

Please note that all studio sizes and layouts may vary depending on location and floor number. Room plans are indicative only. Please check individual studio details with our onsite team.