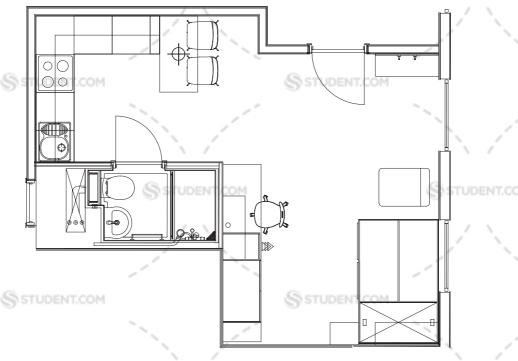

# **Diamond Studio**

Floors 1, 2, 3 & 4

- Private en-suite
- Private open plan kitchen
- Oven, 4 ring hob, microwave, extractor
- Undercounter fridge/freezer
- 3/4 double bed
- Desk & office chair
- Under & over desk shelving unit
- Full length mirror
- Private dining suite\*
- Lucky8 Lounge\*
- Padel Court\*

### 0777 357 7031

- Golf simulator\*
- Cinema room\*
- Yoga and PT studio\*
- Study room\*
- Relaxation room\*
- Arts and crafts room\*
- Gaming room\*
- Music room\*
- Karaoke lounge\*
- Secure bicycle parking

#### STUDENT.COM

\*-subject to final confirmation.

28m<sup>2</sup>

Average Floor Space

Please note that all studio sizes and layouts may vary depending on location and floor number. Room plans are indicative only. Please check individual studio details with our onsite team.