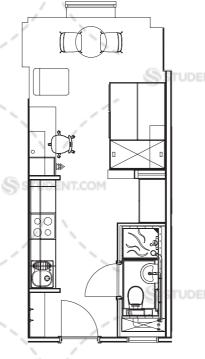

# **Silver Studio**

Floors G, 1, 2, 3, 4, 5, 6 & 7

- Private en-suite
- Private open plan kitchen
- Oven, 4 ring hob, microwave, extractor
- Undercounter fridge/freezer
- 3/4 double bed
- Desk & office chair
- Under & over desk shelving unit
- Full length mirror
- Private dining suite\*
- Lucky8 Lounge\*
- Padel Court\*

### 0777 357 7031

- Golf simulator\*
- Cinema room\*
- Yoga and PT studio\*
- Study room\*
- Relaxation room\*
- Arts and crafts room\*
- Gaming room\*
- Music room\*
- Karaoke lounge\*
- Secure bicycle parking

#### STUDENT.COM

\*-subject to final confirmation.

23m<sup>2</sup>

Average Floor Space

Please note that all studio sizes and layouts may vary depending on location and floor number. Room plans are indicative only. Please check individual studio details with our onsite team.