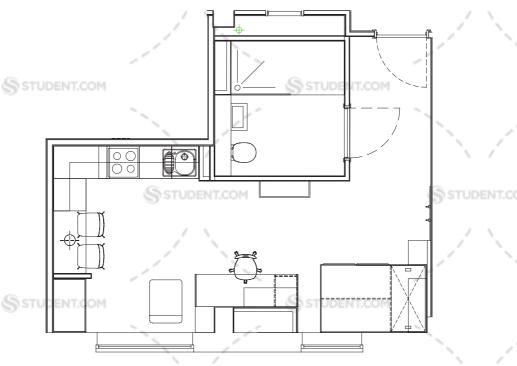

# **Bronze Studio**

Floors 1, 2, 3, 4, 5, 6 & 7 TUDENT.COM

- Private en-suite
- Private open plan kitchen
- Oven, 4 ring hob, microwave, extractor
- Undercounter fridge/freezer
- 3/4 double bed
- Desk & office chair
- Under & over desk shelving unit
- Full length mirror
- Private dining suite\*
- Lucky8 Lounge\*
- Padel Court\*

### 0777 357 7031

Golf simulator\*Cinema room\*

- Yoga and PT studio\*
- Study room\*
- Relaxation room\*
- Arts and crafts room\*
- Gaming room\*
- Music room\*
- Karaoke lounge\*
- Secure bicycle parking

#### STUDENT.COM

\*-subject to final confirmation.

**21m<sup>2</sup>** 

Average Floor Space

Please note that all studio sizes and layouts may vary depending on location and floor number. Room plans are indicative only. Please check individual studio details with our onsite team.