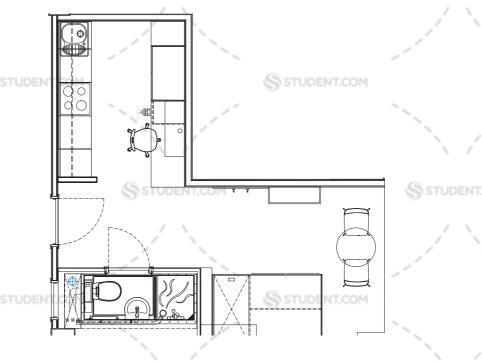

# **Diamond Studio with Balcony**

dC dc

Floors 1, 2, 3 & 4

- Private en-suite
- Private open plan kitchen
- Oven, 4 ring hob, microwave, extractor
- Undercounter fridge/freezer
- 3/4 double bed
- Desk & office chair
- Under & over desk shelving unit
- Full length mirror
- Private dining suite\*
- Lucky8 Lounge\*
- Padel Court\*

### 0777 357 7031

Yoga and PT studio\* Study room\*

UDENT.COM

Relaxation room\*

Golf simulator\*

Cinema room\*

- Arts and crafts room\*
- Gaming room\*
- Music room\*
- Karaoke lounge\*
- Secure bicycle parking

#### STUDENT.COM

\*-subject to final confirmation.

Please note that all studio sizes and layouts may vary depending on location and floor number. Room plans are indicative only. Please check individual studio details with our onsite team.

**28m<sup>2</sup>** Average Floor Space

STUDENT.C