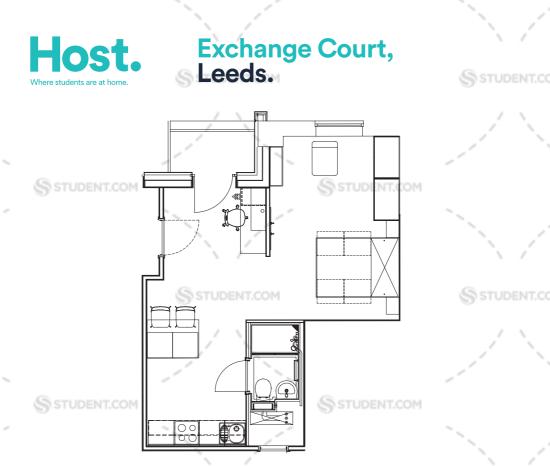

# Exchange Court, Leeds.

STUDENT.C

STUDENT.COM

**Bronze Studio with Balcony** 

Floors G, 1, 2, 3, 4, 5, 6 & 70 ENT.COM

- Private en-suite
- Private open plan kitchen
- Oven, 4 ring hob, microwave, extractor
- Undercounter fridge/freezer
- 3/4 double bed
- Desk & office chair
- Under & over desk shelving unit
- Full length mirror
- Private dining suite\*
- Lucky8 Lounge\*
- Padel Court\*

### 0777 357 7031

Golf simulator\*

- Cinema room\*
- Yoga and PT studio\*
- Study room\*
- Relaxation room\*
- Arts and crafts room\*
- Gaming room\*
- Music room\*
- Karaoke lounge\*
- Secure bicycle parking

#### STUDENT.COM

\*-subject to final confirmation.

**21m<sup>2</sup>** 

Average Floor Space

Please note that all studio sizes and layouts may vary depending on location and floor number. Room plans are indicative only. Please check individual studio details with our onsite team.