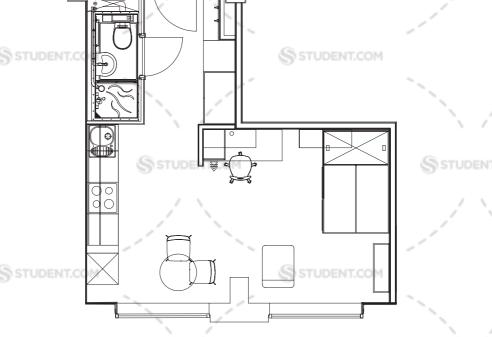

# **Gold Studio**

Floors G, 1, 2, 3, 4, 5, 6 & 7

- Private en-suite
- Private open plan kitchen
- Oven, 4 ring hob, microwave, extractor
- Undercounter fridge/freezer
- 3/4 double bed
- Desk & office chair
- Under & over desk shelving unit
- Full length mirror
- Private dining suite\*
- Lucky8 Lounge\*
- Padel Court\*

### 0777 357 7031

Golf simulator\*Cinema room\*

- Yoga and PT studio\*
- Study room\*
- Relaxation room\*
- Arts and crafts room\*
- Gaming room\*
- Music room\*
- Karaoke lounge\*
- Secure bicycle parking

#### STUDENT.COM

\*-subject to final confirmation.

26m<sup>2</sup>

Average Floor Space

Please note that all studio sizes and layouts may vary depending on location and floor number. Room plans are indicative only. Please check individual studio details with our onsite team.