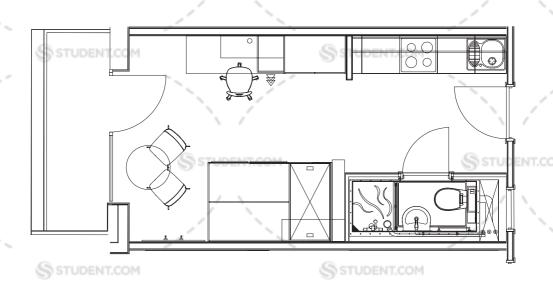

**Bronze Studio with Balcony** 

Floors G, 1, 2, 3, 4, 5, 6 & 70 ENT.COM

- Private en-suite
- Private open plan kitchen
- Oven, 4 ring hob, microwave, extractor
- Undercounter fridge/freezer
- 3/4 double bed
- Desk & office chair
- Under & over desk shelving unit
- Full length mirror
- Private dining suite\*
- Lucky8 Lounge\*
- Padel Court\*

### 0777 357 7031

Golf simulator\*

- Cinema room\*
- Yoga and PT studio\*
- Study room\*
- Relaxation room\*
- Arts and crafts room\*
- Gaming room\*
- Music room\*
- Karaoke lounge\*
- Secure bicycle parking

#### STUDENT.COM

\*-subject to final confirmation.

**21m<sup>2</sup>** 

Average Floor Space

Please note that all studio sizes and layouts may vary depending on location and floor number. Room plans are indicative only. Please check individual studio details with our onsite team.